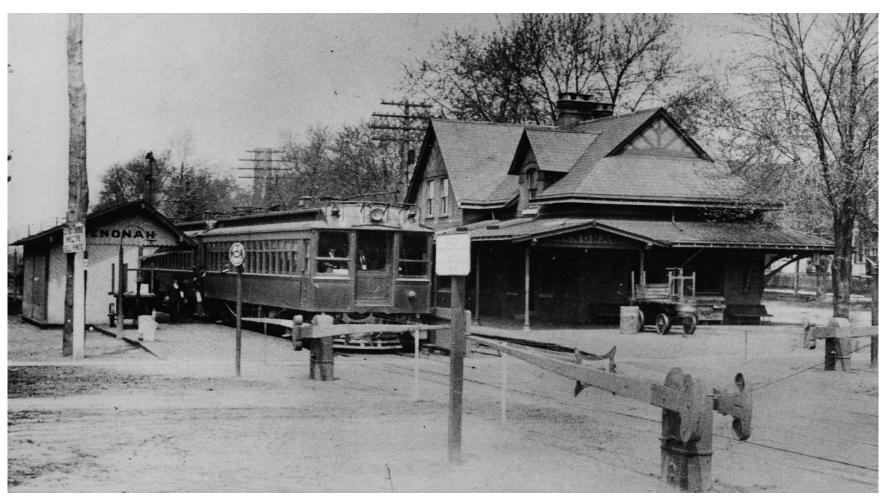

# BOROUGH OF WENONAH 2021

Panorama of Wenonah in 1874 Looking East (Mantua Avenue on Left)

Clark's Store (3 East Mantua Avenue)

Wenonah House (Across from Park on South Clinton Avenue)