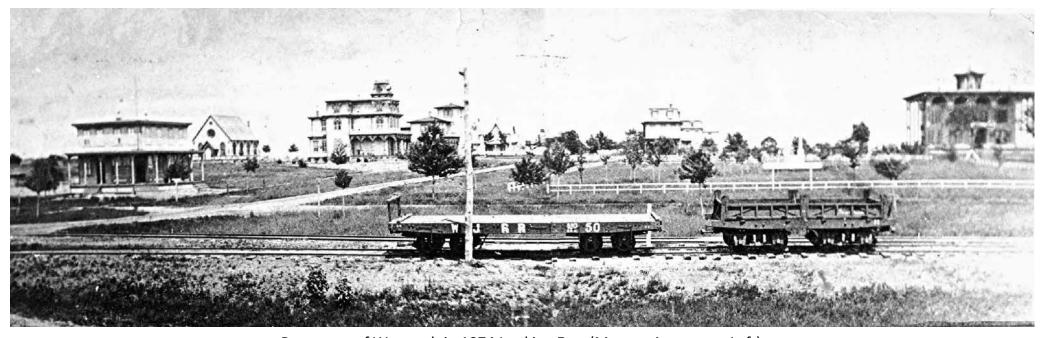

# BOROUGH OF WENONAH 2021

Panorama of Wenonah in 1874 Looking East (Mantua Avenue on Left)

Clark's Store (3 East Mantua Avenue)

Wenonah House (Across from Park on South Clinton Avenue)