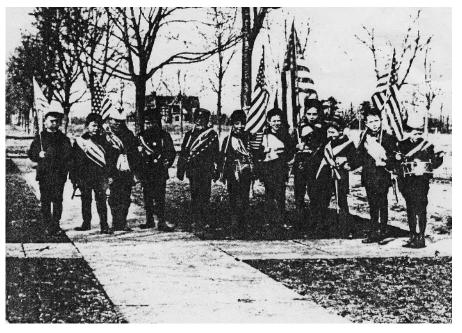

Wenonah's First Independence Day Celebration July 4, 1872

July 4, 1900

July 4, 1970