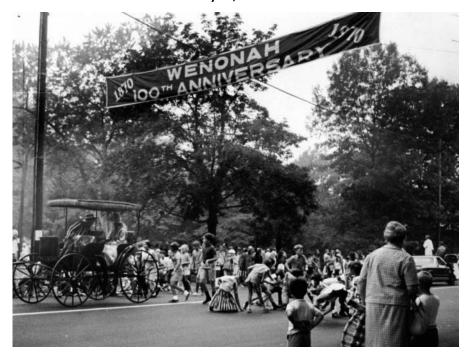

Wenonah's First Independence Day Celebration July 4, 1872

July 4, 1900

July 4, 1970