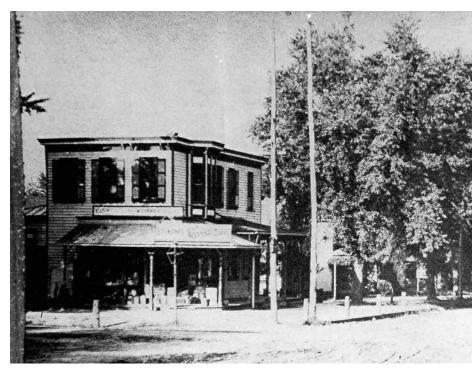

# BOROUGH OF WENONAH 2021

Panorama of Wenonah in 1874 Looking East (Mantua Avenue on Left)

Clark's Store (3 East Mantua Avenue)

Wenonah House (Across from Park on South Clinton Avenue)